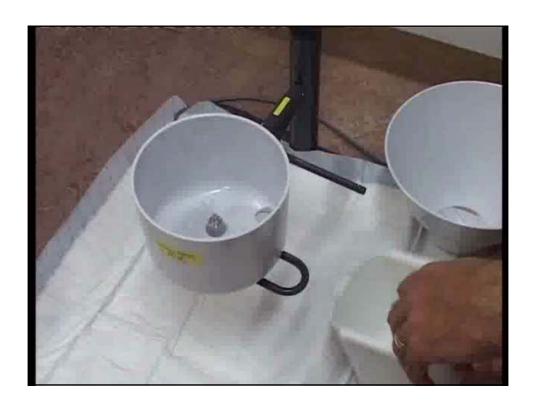

# Bladder Scanner

After drinking some water, you will need to wait until your bladder feels full. We will then ask you to pass water (urine), in privacy, into a specially adapted toilet (flowmeter) that will measure how quickly you pass urine. Once you have been to the toilet you will have an ultrasound scan of your bladder to see how empty it is. (The scan is performed by placing some warm gel on the skin over your bladder area and moving an ultrasound probe over the skin.)