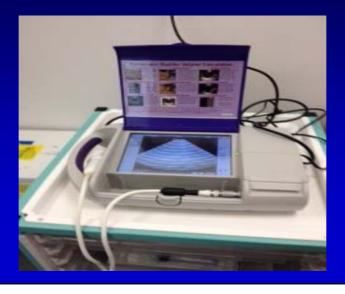

### **The Location**

- Flows clinic is within the Urodynamics Department
- Flows Room a couch
  - a scanner
  - a flow meter and transducer
  - Ladies micturition chair, flow meter and transducer

# Bladder Scanner

After drinking some water, you will need to wait until your bladder feels full. We will then ask you to pass water (urine), in privacy, into a specially adapted toilet (flowmeter) that will measure how quickly you pass urine. Once you have been to the toilet you will have an ultrasound scan of your bladder to see how empty it is. (The scan is performed by placing some warm gel on the skin over your bladder area and moving an ultrasound probe over the skin.)