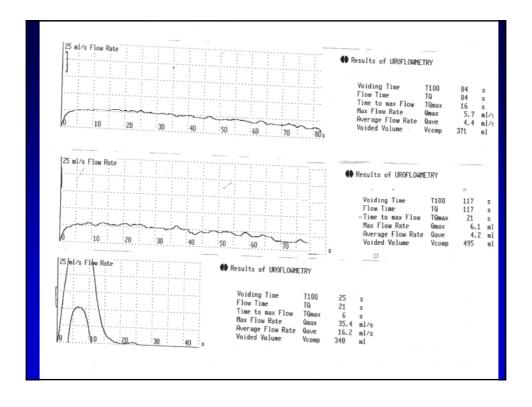

| Clinical I                            | nformation System Suite (CISS)                                                                                                                                                      |                |
|---------------------------------------|-------------------------------------------------------------------------------------------------------------------------------------------------------------------------------------|----------------|
| Urodynamics *                         | ▼ 🛱 Flow Rates * Done 🔻 🛱 Pad Test 🔻 🛱                                                                                                                                              |                |
| UPP                                   |                                                                                                                                                                                     |                |
| VLPP                                  |                                                                                                                                                                                     |                |
| Fill                                  |                                                                                                                                                                                     |                |
| Void                                  |                                                                                                                                                                                     |                |
| Video                                 |                                                                                                                                                                                     |                |
| Urine Dipstick Result *               | Done ▼ 🔁                                                                                                                                                                            |                |
|                                       | Negative ▼     Nitrites     Negative ▼     Leucocytes     Negative ▼     Protein     Negative ▼       Negative ▼     Ketones     Negative ▼     pH     ▼     Specific Gravity     ▼ |                |
| Flow Rates (1)                        | Add t                                                                                                                                                                               | New Flow Rates |
| Maximum Flow Rate Qmax (1) [ml/sec] * | Volume Voided (1) [ml] *                                                                                                                                                            |                |
| Residual Urine (1) [ml] *             | Maximum Flow Rate Qmax (2) [ml/sec]                                                                                                                                                 |                |
| Volume Voided (2) [ml]                | Residual Urine (2) [ml]                                                                                                                                                             |                |
| Maximum Flow Rate Qmax (3) [ml/sec]   | Volume Voided (3) [ml]                                                                                                                                                              |                |
| Residual Urine (3) [ml]               |                                                                                                                                                                                     |                |
| Average Flow Rate                     |                                                                                                                                                                                     |                |
| FlowPattern                           | v (f)                                                                                                                                                                               |                |