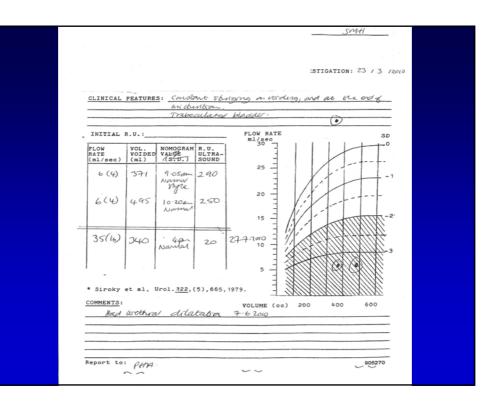

|            |                                     | North Bristol NIS            | 4                  |  |
|------------|-------------------------------------|------------------------------|--------------------|--|
|            |                                     | NHS Trust                    |                    |  |
|            |                                     | URINARY FLOW RATE INVESTIGAT |                    |  |
|            | E:                                  |                              |                    |  |
| ADD        | RESS:                               |                              |                    |  |
| Hoe        | p.No.BRI/SM/HG                      |                              |                    |  |
| Oth        | er Hosp.No. d                       | .o.b/ / DATE OF INVEST       | PTCATTON: ( )      |  |
| REF        | ERRED BY:                           |                              | IIONIION: / /      |  |
| G. P       | •                                   |                              |                    |  |
| CLI        | NICAL FEATURES:                     |                              |                    |  |
| _          |                                     |                              |                    |  |
|            |                                     |                              |                    |  |
| IN         | ITIAL R.U.:                         | FLOW RATE<br>ml/sec          | SD                 |  |
| FLO        | W VOL. NOMOGRAN                     | el R. U.                     | L++.º              |  |
| RAT<br>(m) | E VOIDED VALUE<br>/sec) (ml) (S.D.) | ULTRA-<br>SOUND              |                    |  |
|            |                                     | 25 -                         | 17-1-1             |  |
|            |                                     | 1 1 3 1 %                    | 1 1-1-1            |  |
|            |                                     | E 05                         |                    |  |
|            | 1 1                                 | I I I                        | 1,4-1-1            |  |
|            |                                     | 1 1 1 1/1                    | 111.               |  |
|            |                                     | 15 = /// /                   | WINNIN-S           |  |
|            |                                     | 1 1 1 1 1 1 1 1 1 1          | UNIKIIKIIKI        |  |
|            |                                     | 1 10 1 1/1                   | 4X/X/X/X/          |  |
|            |                                     |                              | TX//X//X//X//////3 |  |
|            |                                     | 1 1 1 3 3 3 3 3 3            | IIXIIXIIXIIXI      |  |
|            |                                     | , , , , ,                    | IXIIXIIXIIX.       |  |
|            | iroky et al, Urol. 722              | (5) 665 1979                 | IIXIIXIIXIIXI      |  |
|            | _                                   | 1 1/1/1/                     | TINIIN IIX IIX     |  |
| CON        | MENTS:                              | VOLUME (ec) 200              | 400 600            |  |
| _          |                                     |                              |                    |  |
|            |                                     |                              |                    |  |
|            |                                     |                              |                    |  |
| _          |                                     |                              |                    |  |
| Rep        | ort to:                             |                              | 905270             |  |
|            |                                     |                              |                    |  |