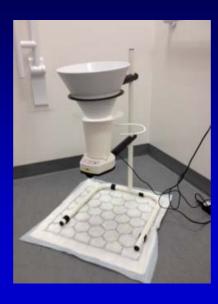

### **The Location**

- Flows clinic is within the Urodynamics Department
- Flows Room a couch
  - a scanner
  - a flow meter and transducer
  - Ladies micturition chair, flow meter and transducer

### Male Flowmeter

### Female Flowmeter