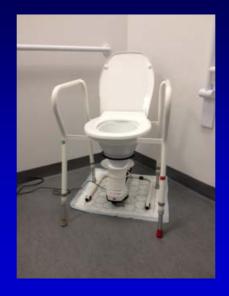

## **FLOWS CLINIC**

Connie Chew North Bristol Trust

# Bristol Uroflowmetry Clinic

- Set up in 1980
- Daily clinics
- Referrals mostly from Urologists, but also:
  - GPs, General Surgeons, Renal Consultants,
     Gynaecologists and the Continence Advisers
  - One stop clinics.

### **The Location**

- Flows clinic is within the Urodynamics Department
- Flows Room a couch
  - a scanner
  - a flow meter and transducer
  - Ladies micturition chair, flow meter and transducer

### Flow Clinic



### In the Flow Room



# Bladder Scanner



### Male Flowmeter



### Female Flowmeter





### Before the clinic

We send the patients

- a frequency volume chart/bladder diarya Flow Studies information sheet
- ICIQ Male / ICIQ Female

ICIQ = International Consultation on Incontinence Modular Questionnaire





### **Urodynamics**



Exceptional healthcare, personally delivered

BLADDER DIARY

### Flow studies

You should allow 2 to 3 hours for the test. Please eat and drink normally before you come for your test. If possible please arrive with a comfortably full bladder.

### What the test involves

On arrival at the clinic, the flows nurse will meet you and fully explain the test to you. You will be asked to drink some water to fill your bladder. The flows nurse will discuss how much with you.

After drinking some water, you will need to wait until your bladder feels full.