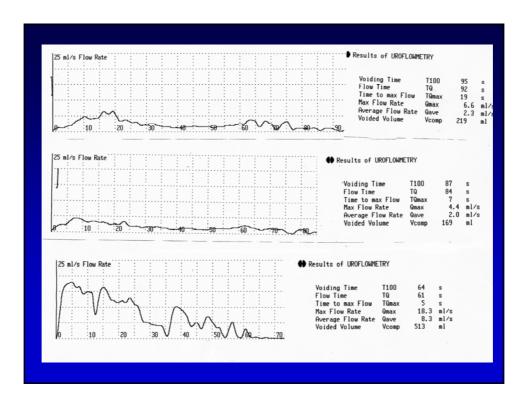

|            |                                     | North Bristol NIS            | 4                  |  |
|------------|-------------------------------------|------------------------------|--------------------|--|
|            |                                     | NHS Trust                    |                    |  |
|            |                                     | URINARY FLOW RATE INVESTIGAT |                    |  |
|            | E:                                  |                              |                    |  |
| ADD        | RESS:                               |                              |                    |  |
| Hoe        | p.No.BRI/SM/HG                      |                              |                    |  |
| Oth        | er Hosp.No. d                       | .o.b/ / DATE OF INVEST       | PTCATTON: ( )      |  |
| REF        | ERRED BY:                           |                              | IIONIION: / /      |  |
| G. P       | •                                   |                              |                    |  |
| CLI        | NICAL FEATURES:                     |                              |                    |  |
| _          |                                     |                              |                    |  |
|            |                                     |                              |                    |  |
| IN         | ITIAL R.U.:                         | FLOW RATE<br>ml/sec          | SD                 |  |
| FLO        | W VOL. NOMOGRAN                     | el R. U.                     | L++.º              |  |
| RAT<br>(m) | E VOIDED VALUE<br>/sec) (ml) (S.D.) | ULTRA-<br>SOUND              |                    |  |
|            |                                     | 25 -                         | 17-1-1             |  |
|            |                                     | 1 1 3 1 %                    | 1 1-1-1            |  |
|            |                                     | E 05                         |                    |  |
|            | 1 1                                 | I I I                        | 1,4-1-1            |  |
|            |                                     | 1 1 1 1/1                    | 111.               |  |
|            |                                     | 15 = /// /                   | WINNIN-S           |  |
|            |                                     | 1 1 1 1 1 1 1 1 1 1          | UNIKIIKIIKI        |  |
|            |                                     | 1 10 1 1/1                   | 4X/X/X/X/          |  |
|            |                                     |                              | TX//X//X//X//////3 |  |
|            |                                     | 1 1 1 3 3 3 3 3 3            | IIXIIXIIXIIXI      |  |
|            |                                     | , , , , ,                    | IXIIXIIXIIX.       |  |
|            | iroky et al, Urol. 722              | (5) 665 1979                 | IIXIIXIIXIIXI      |  |
|            | _                                   | 1 1/1/1/                     | TINIIN IIX IIX     |  |
| CON        | MENTS:                              | VOLUME (ec) 200              | 400 600            |  |
| _          |                                     |                              |                    |  |
|            |                                     |                              |                    |  |
|            |                                     |                              |                    |  |
| _          |                                     |                              |                    |  |
| Rep        | ort to:                             |                              | 905270             |  |
|            |                                     |                              |                    |  |