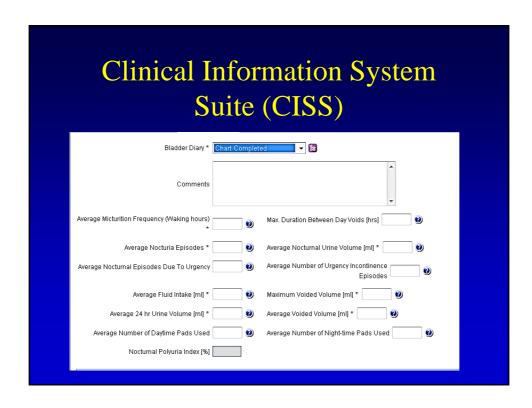

| Clinical I                            | nformation System Suite (CISS)                                                                                                                                                      |                |
|---------------------------------------|-------------------------------------------------------------------------------------------------------------------------------------------------------------------------------------|----------------|
| Urodynamics *                         | ▼ 🛱 Flow Rates * Done 🔻 🛱 Pad Test 🔻 🛱                                                                                                                                              |                |
| UPP                                   |                                                                                                                                                                                     |                |
| VLPP                                  |                                                                                                                                                                                     |                |
| Fill                                  |                                                                                                                                                                                     |                |
| Void                                  |                                                                                                                                                                                     |                |
| Video                                 |                                                                                                                                                                                     |                |
| Urine Dipstick Result *               | Done ▼ 🔁                                                                                                                                                                            |                |
|                                       | Negative ▼     Nitrites     Negative ▼     Leucocytes     Negative ▼     Protein     Negative ▼       Negative ▼     Ketones     Negative ▼     pH     ▼     Specific Gravity     ▼ |                |
| Flow Rates (1)                        | Add t                                                                                                                                                                               | New Flow Rates |
| Maximum Flow Rate Qmax (1) [ml/sec] * | Volume Voided (1) [ml] *                                                                                                                                                            |                |
| Residual Urine (1) [ml] *             | Maximum Flow Rate Qmax (2) [ml/sec]                                                                                                                                                 |                |
| Volume Voided (2) [ml]                | Residual Urine (2) [ml]                                                                                                                                                             |                |
| Maximum Flow Rate Qmax (3) [ml/sec]   | Volume Voided (3) [ml]                                                                                                                                                              |                |
| Residual Urine (3) [ml]               |                                                                                                                                                                                     |                |
| Average Flow Rate                     |                                                                                                                                                                                     |                |
| FlowPattern                           | v (f)                                                                                                                                                                               |                |