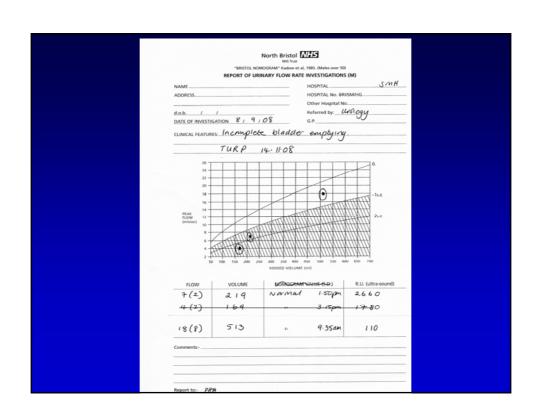

|            |                                     | North Bristol NIS            | 4                  |  |
|------------|-------------------------------------|------------------------------|--------------------|--|
|            |                                     | NHS Trust                    |                    |  |
|            |                                     | URINARY FLOW RATE INVESTIGAT |                    |  |
|            | E:                                  |                              |                    |  |
| ADD        | RESS:                               |                              |                    |  |
| Hoe        | p.No.BRI/SM/HG                      |                              |                    |  |
| Oth        | er Hosp.No. d                       | .o.b/ / DATE OF INVEST       | PTCATTON: ( )      |  |
| REF        | ERRED BY:                           |                              | IIONIION: / /      |  |
| G. P       | •                                   |                              |                    |  |
| CLI        | NICAL FEATURES:                     |                              |                    |  |
| _          |                                     |                              |                    |  |
|            |                                     |                              |                    |  |
| IN         | ITIAL R.U.:                         | FLOW RATE<br>ml/sec          | SD                 |  |
| FLO        | W VOL. NOMOGRAN                     | el R. U.                     | L++.º              |  |
| RAT<br>(m) | E VOIDED VALUE<br>/sec) (ml) (S.D.) | ULTRA-<br>SOUND              |                    |  |
|            |                                     | 25 -                         | 17-1-1             |  |
|            |                                     | 1 1 3 1 %                    | 1 1-1-1            |  |
|            |                                     | E 05                         |                    |  |
|            | 1 1                                 | I I I                        | 1,4-1-1            |  |
|            |                                     | 1 1 1 1/1                    | 111.               |  |
|            |                                     | 15 = /// /                   | WINNIN-S           |  |
|            |                                     | 1 1 1 1 1 1 1 1 1 1          | UNIKIIKIIKI        |  |
|            |                                     | 1 10 1 1/1                   | 4X/X/X/X/          |  |
|            |                                     |                              | TX//X//X//X//////3 |  |
|            |                                     | 1 1 1 3 3 3 3 3 3            | IIXIIXIIXIIXI      |  |
|            |                                     | , , , , ,                    | IXIIXIIXIIX.       |  |
|            | iroky et al, Urol. 722              | (5) 665 1979                 | IIXIIXIIXIIXI      |  |
|            | _                                   | 1 1/1/1/                     | TINIIN IIX IIX     |  |
| CON        | MENTS:                              | VOLUME (ec) 200              | 400 600            |  |
| _          |                                     |                              |                    |  |
|            |                                     |                              |                    |  |
|            |                                     |                              |                    |  |
| _          |                                     |                              |                    |  |
| Rep        | ort to:                             |                              | 905270             |  |
|            |                                     |                              |                    |  |