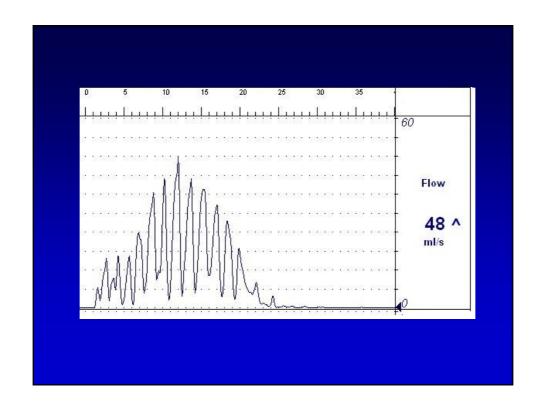

|                |
| Residual Urine (3) [ml]               |                                                                                                                                                                                     |                |
| Average Flow Rate                     |                                                                                                                                                                                     |                |
| FlowPattern                           | v (f)                                                                                                                                                                               |                |











# ARTEFACTS





# Examples of Completed Bladder Diary

| 376               | Amount | Type     | Urine<br>output<br>(mls) | Bladder<br>sensation | Pads     | Time        |        |      |          |                      |      |
|-------------------|--------|----------|--------------------------|----------------------|----------|-------------|--------|------|----------|----------------------|------|
| 6am               | Amount | Type     | (mle)                    |                      |          |             |        | nks  | Urine    | Bladder<br>sensation | Pads |
| 1000              |        |          | (iiiia)                  | 2.5155               | $\vdash$ | 6am         | Amount | Type | (mls)    | 1.000                |      |
| 7.30              |        |          | 1000