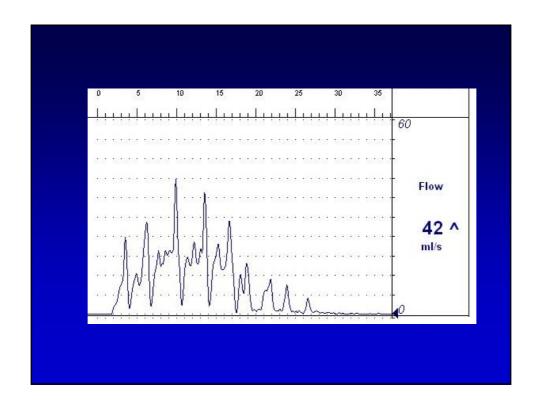

|                |
| Residual Urine (3) [ml]               |                                                                                                                                                                                     |                |
| Average Flow Rate                     |                                                                                                                                                                                     |                |
| FlowPattern                           | v (f)                                                                                                                                                                               |                |











# ARTEFACTS





# Examples of Completed Bladder Diary

| 376               | Amount | Type     | Urine<br>output<br>(mls) | Bladder<br>sensation | Pads     | Time        |        |      |          |                      |      |
|-------------------|--------|----------|--------------------------|----------------------|----------|-------------|--------|------|----------|----------------------|------|
| 6am               | Amount | Type     | (mle)                    |                      |          |             |        | nks  | Urine    | Bladder<br>sensation | Pads |
| 1000              |        |          | (iiiia)                  | 2.5155               | $\vdash$ | 6am         | Amount | Type | (mls)    | 1.000                |      |
| 7.30              |        |          | 1000