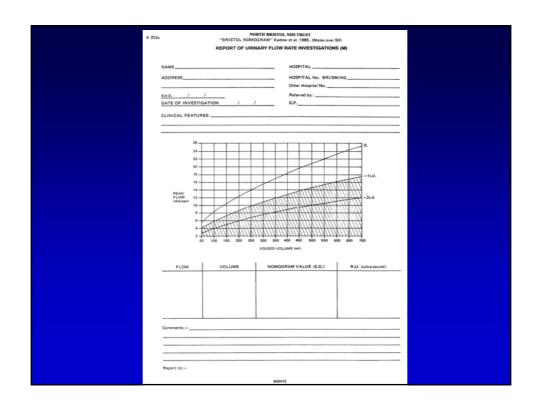

|            |                                     | North Bristol NIS            | 4                  |  |
|------------|-------------------------------------|------------------------------|--------------------|--|
|            |                                     | NHS Trust                    |                    |  |
|            |                                     | URINARY FLOW RATE INVESTIGAT |                    |  |
|            | E:                                  |                              |                    |  |
| ADD        | RESS:                               |                              |                    |  |
| Hoe        | p.No.BRI/SM/HG                      |                              |                    |  |
| Oth        | er Hosp.No. d                       | .o.b/ / DATE OF INVEST       | PTCATTON: ( )      |  |
| REF        | ERRED BY:                           |                              | IIONIION: / /      |  |
| G. P       | •                                   |                              |                    |  |
| CLI        | NICAL FEATURES:                     |                              |                    |  |
| _          |                                     |                              |                    |  |
|            |                                     |                              |                    |  |
| IN         | ITIAL R.U.:                         | FLOW RATE<br>ml/sec          | SD                 |  |
| FLO        | W VOL. NOMOGRAN                     | el R. U.                     | L++.º              |  |
| RAT<br>(m) | E VOIDED VALUE<br>/sec) (ml) (S.D.) | ULTRA-<br>SOUND              |                    |  |
|            |                                     | 25 -                         | 17-1-1             |  |
|            |                                     | 1 1 3 1 %                    | 1 1-1-1            |  |
|            |                                     | E 05                         |                    |  |
|            | 1 1                                 | I I I                        | 1,4-1-1            |  |
|            |                                     | 1 1 1 1/1                    | 111.               |  |
|            |                                     | 15 = /// /                   | WINNIN-S           |  |
|            |                                     | 1 1 1 1 1 1 1 1 1 1          | UNIKIIKIIKI        |  |
|            |                                     | 1 10 1 1/1                   | 4X/X/X/X/          |  |
|            |                                     |                              | TX//X//X//X//////3 |  |
|            |                                     | 1 1 1 3 3 3 3 3 3            | IIXIIXIIXIIXI      |  |
|            |                                     | , , , , ,                    | IXIIXIIXIIX.       |  |
|            | iroky et al, Urol. 722              | (5) 665 1979                 | IIXIIXIIXIIXI      |  |
|            | _                                   | 1 1/1/1/                     | TINIIN IIX IIX     |  |
| CON        | MENTS:                              | VOLUME (ec) 200              | 400 600            |  |
| _          |                                     |                              |                    |  |
|            |                                     |                              |                    |  |
|            |                                     |                              |                    |  |
| _          |                                     |                              |                    |  |
| Rep        | ort to:                             |                              | 905270             |  |
|            |                                     |                              |                    |  |