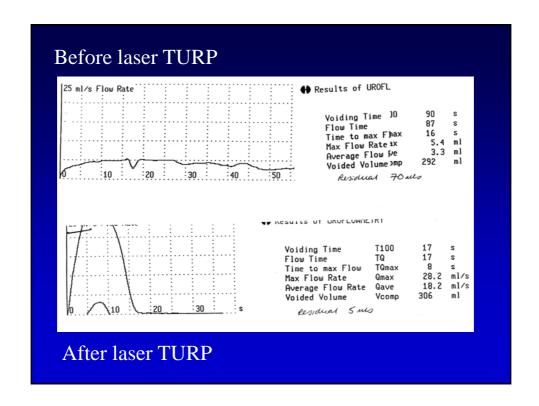

|                |
| Residual Urine (3) [ml]               |                                                                                                                                                                                     |                |
| Average Flow Rate                     |                                                                                                                                                                                     |                |
| FlowPattern                           | v (f)                                                                                                                                                                               |                |











# ARTEFACTS





# Examples of Completed Bladder Diary

| 376               | Amount | Type     | Urine<br>output<br>(mls) | Bladder<br>sensation | Pads     | Time        |        |      |          |                      |      |
|-------------------|--------|----------|--------------------------|----------------------|----------|-------------|--------|------|----------|----------------------|------|
| 6am               | Amount | Type     | (mle)                    |                      |          |             |        | nks  | Urine    | Bladder<br>sensation | Pads |
| 1000              |        |          | (iiiia)                  | 2.5155               | $\vdash$ | 6am         | Amount | Type | (mls)    | 1.000                |      |
| 7.30              |        |          |