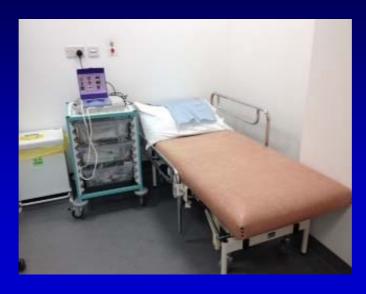

### **The Location**

- Flows clinic is within the Urodynamics Department
- Flows Room a couch
  - a scanner
  - a flow meter and transducer
  - Ladies micturition chair, flow meter and transducer

### In the Flow Room